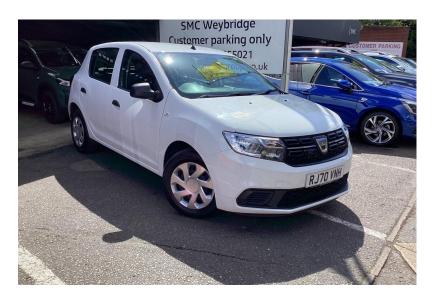

## Dacia Sandero Essential

1.0 SCe Essential 5dr

£7,695

Price

Mileage Reg/ID 18748 mi **RJ70VNH** 

Transmission **Engine** 

1.0 Petrol Manual

CO2 Economy 48.7 mpg 131 g/km

Colour White

Location

**SMC Dacia Weybridge** 01932 855021

168 - 170 Oatlands Drive, Weybridge, Surrey, KT13 9ET